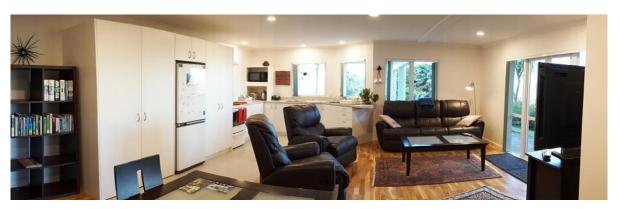

Kitchen

## Whangarei Views 2 bedroom furnished apartment

- Bedroom 1 with king sized bed, bedroom 2 with twin beds
- Private entrance and off street parking
- Fully fitted kitchen and dining room
- Lounge with comfy leather recliners, TV, DVDs, CD and radio
- Free fibre wifi
- Laundry, washing line, iron & board
- BBQ, garden furniture, library, toys, golf clubs
- Large garden and patio/deck with amazing views, next to a scenic reserve