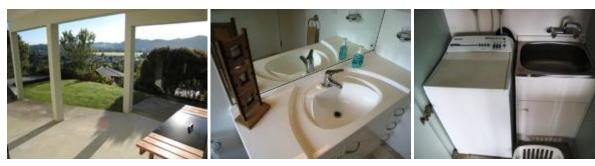

## Whangarei Views 2 bedroom furnished apartment

- Bedroom 1 with king sized bed, bedroom 2 with twin beds
- Private entrance and off street parking
- Fully fitted kitchen and dining room
- Lounge with comfy leather recliners, TV, DVDs, CD and radio
- Free fibre wifi
- Laundry, washing line, iron & board
- BBQ, garden furniture, library, toys, golf clubs
- Large garden and patio/deck with amazing views, next to a scenic reserve

Bathroom

Dining table (high chair is also available)

Own driveway, entrance and garden with great views

View over Kensington to Parihaka

For current prices please see our website:
<a href="https://www.whangareiviews.co.nz">www.whangareiviews.co.nz</a>