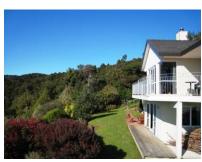

## Whangarei Views 2 bedroom furnished apartment

- Bedroom 1 with king sized bed, bedroom 2 with twin beds
- Private entrance and off street parking
- Fully fitted kitchen and dining room
- Lounge with comfy leather recliners, TV, DVDs, CD and radio
- Free fibre wifi
- Laundry, washing line, iron & board
- BBQ, garden furniture, library, toys, golf clubs
- Large garden and patio/deck with amazing views, next to a scenic reserve

Bathroom

Dining table (high chair is also available)

Own driveway, entrance and garden with great views

View over Kensington to Parihaka

For current prices please see our website:
<a href="https://www.whangareiviews.co.nz">www.whangareiviews.co.nz</a>