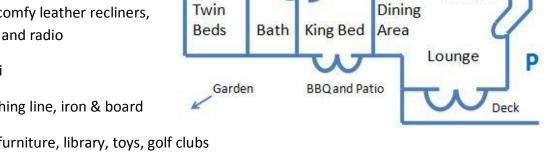

## Whangarei Views 2 bedroom furnished apartment

- Bedroom 1 with king sized bed, bedroom 2 with twin beds
- Private entrance and off street parking
- Fully fitted kitchen and dining room
- Lounge with comfy leather recliners, TV, DVDs, CD and radio
- Free fibre wifi
- Laundry, washing line, iron & board
- BBQ, garden furniture, library, toys, golf clubs
- Large garden and patio/deck with amazing views, next to a scenic reserve

Bathroom

Dining table (high chair is also available)

Own driveway, entrance and garden with great views

View over Kensington to Parihaka

For current prices please see our website:
<a href="https://www.whangareiviews.co.nz">www.whangareiviews.co.nz</a>