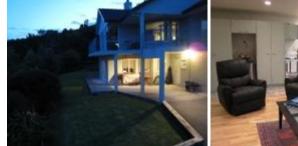

## Whangarei Views 2 bedroom furnished apartment

- Bedroom 1 with king sized bed, bedroom 2 with twin beds
- Private entrance and off street parking
- Fully fitted kitchen and dining room
- Lounge with comfy leather recliners, TV, DVDs, CD and radio
- Free fibre wifi
- Laundry, washing line, iron & board
- BBQ, garden furniture, library, toys, golf clubs
- Large garden and patio/deck with amazing views, next to a scenic reserve

Bathroom

Dining table (high chair is also available)

Own driveway, entrance and garden with great views

View over Kensington to Parihaka

For current prices please see our website:
<a href="https://www.whangareiviews.co.nz">www.whangareiviews.co.nz</a>