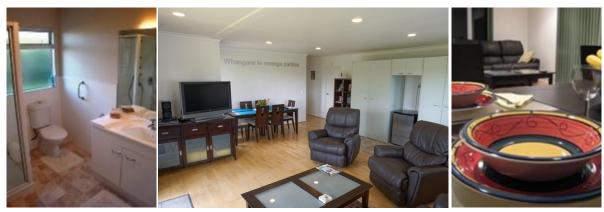

Kitchen

## Whangarei Views 2 bedroom furnished apartment

- Bedroom 1 with king sized bed, bedroom 2 with twin beds
- Private entrance and off street parking
- Fully fitted kitchen and dining room
- Lounge with comfy leather recliners, TV, DVDs, CD and radio
- Free fibre wifi
- Laundry, washing line, iron & board
- BBQ, garden furniture, library, toys, golf clubs
- Large garden and patio/deck with amazing views, next to a scenic reserve

Bathroom

Dining table (high chair is also available)

Own driveway, entrance and garden with great views

View over Kensington to Parihaka

For current prices please see our website:
<a href="https://www.whangareiviews.co.nz">www.whangareiviews.co.nz</a>