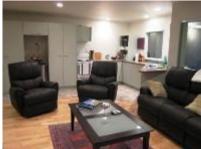

## Whangarei Views 2 bedroom furnished apartment

- Bedroom 1 with king sized bed, bedroom 2 with twin beds
- Private entrance and off street parking
- Fully fitted kitchen and dining room
- Lounge with comfy leather recliners, TV, DVDs, CD and radio
- Free fibre wifi
- Laundry, washing line, iron & board
- BBQ, garden furniture, library, toys, golf clubs
- Large garden and patio/deck with amazing views, next to a scenic reserve