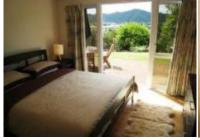

## Whangarei Views 2 bedroom furnished apartment

- Bedroom 1 with king sized bed, bedroom 2 with twin beds
- Private entrance and off street parking
- Fully fitted kitchen and dining room
- Lounge with comfy leather recliners, TV, DVDs, CD and radio
- Free fibre wifi
- Laundry, washing line, iron & board
- BBQ, garden furniture, library, toys, golf clubs
- Large garden and patio/deck with amazing views, next to a scenic reserve