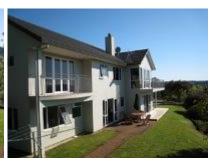

## Whangarei Views 2 bedroom furnished apartment

- Bedroom 1 with king sized bed, bedroom 2 with twin beds
- Private entrance and off street parking
- Fully fitted kitchen and dining room
- Lounge with comfy leather recliners, TV, DVDs, CD and radio
- Free fibre wifi
- Laundry, washing line, iron & board
- BBQ, garden furniture, library, toys, golf clubs
- Large garden and patio/deck with amazing views, next to a scenic reserve

Bathroom

Dining table (high chair is also available)

Own driveway, entrance and garden with great views

View over Kensington to Parihaka

For current prices please see our website:
<a href="https://www.whangareiviews.co.nz">www.whangareiviews.co.nz</a>